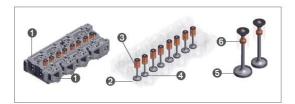

- Inlet and exhaust ports
- 2 Inlet valve
- ......
- 3 Valve spring

### Ensured leak tightness

Optimal quality of sealing surfaces prevents loss of engine performance caused by oil or water leakage.

Genuine DEUTZ cylinder head are also available as Xchange Parts.

Exhaust valve

Valve seat insert

Valve stem seal

Available at your local DEUTZ Service Partner and at www.deutz-serviceportal.com!

DEUTZ AG
Ottostraße 1
51149 Köln
Germany
www.deutz-serviceportal.com
www.deutz.com